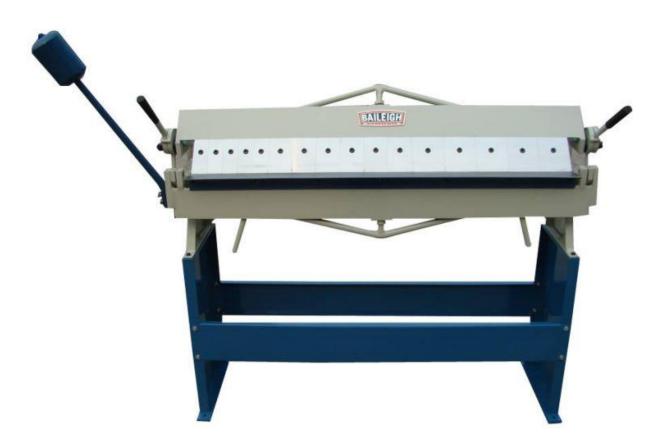

## **BAILEIGH Box & Pan, Sheet-Metal Brake Model# BB-4816E** Manual Box Brake:

- Maximum capacity of 16-gauge mild steel
- Bends up to 135° across the brakes entire 48" (4-foot) length even at full capacity
- Includes 16 hardened fingers of varying lengths to make many sizes of boxes and pans
- Counterweight apron lift assist reduces your effort when bending at full capacity
- Finger setback adjustment lets you adjust for the thickness of the material
- Comes standard with sturdy floor stand
- Recommended for: Hobbyists, light sheet metal fabricators, or educational institutions.